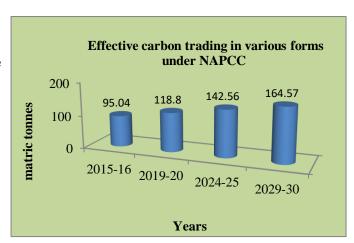

### **Baseline information:**

- As on 2015-16 data, effective carbon trading in various forms under National Action Plan on Climate Change was 95.04 Millions tones.
- Lack in integrating climate change measures into state policies, strategy and planning.

## **Targets**

Effective Carbon Trading under National Action Plan on Climate Change (NAPCC).

2019-20 : 118.80 mt 2024-25 : 142.56 mt 2029-30 : 164.57 mt